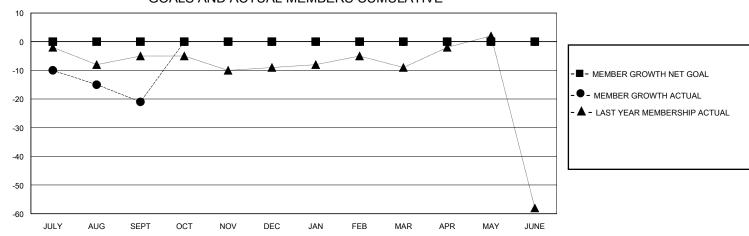

### GOALS AND ACTUAL MEMBERS CUMULATIVE

| DROPPED CLUBS: 1 |    | 4 CLUBS OF 72 ADDED 1 OR MORE<br>NEW MEMBERS | GENDER DISTRIBUTION  MALE 1,434 (81.99%) |              |   |
|------------------|----|----------------------------------------------|------------------------------------------|--------------|---|
| DROPPED MEMBERS  |    |                                              | FEMALE                                   | 315 (18.01%) |   |
| DECEASED         | 2  | CLICK HERE FOR CUMULATIVE                    | TOTAL FAMILY UNIT MEMBERS                |              | 0 |
| CLUB CANCELLED 0 |    | MEMBERSHIP DATA                              |                                          |              | 0 |
| OTHER            | 24 |                                              | FAMILY MEMBERS PAYING HALF               |              | U |
| TOTAL            | 26 |                                              | 5020                                     |              |   |